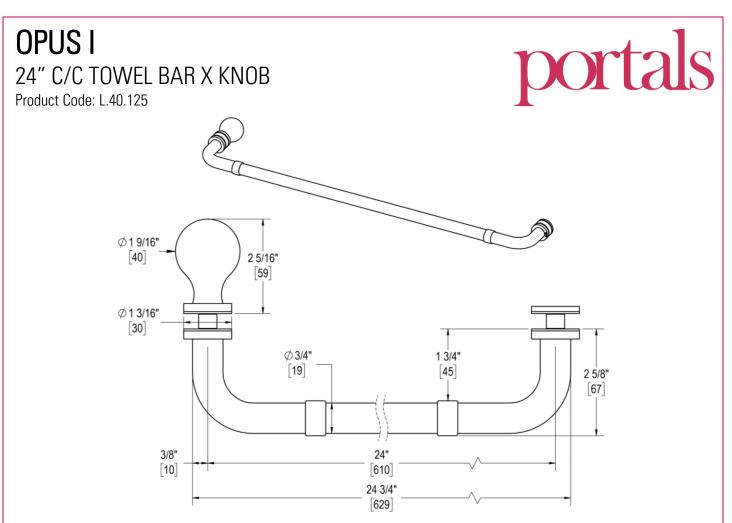

# MATERIALS

Solid & tubular brass components, stainless steel fasteners, and clear polyurethane washers

## FUNCTION DETAILS & PRODUCT NOTES

- •Product design coordinates with other shower & bathroom hardware in the Opus suite.
- •Decorative rosettes provide additional design detail and cover any glass defects around the holes.
- Knobs are designed to be easily grasped and match the scale of heavy glass shower doors.