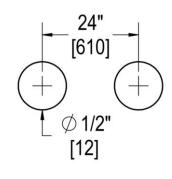

# **TEMPLATE & INSTALLATION NOTES**

Item requires glass fabrication according to template above and should only be used with tempered safety glass.

| Glass Thickness | 1/4" [6 mm] to 1/2" [12 mm] |
|-----------------|-----------------------------|
| Hole Diameter   | 1/2" [12 mm]                |